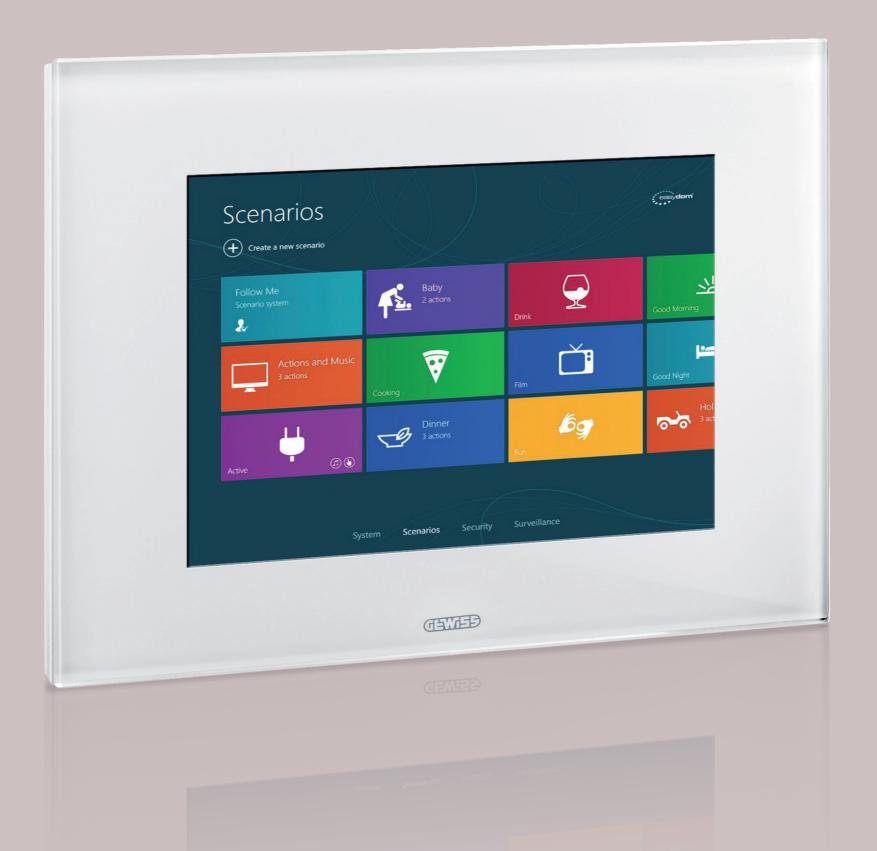

## DOMOTIC SUPERVISION

MASTER ICE is the thinking heart of modern homes and the hub of all system devices that support managing your domestic space. The MASTER ICE touchscreen panel makes is possible to control all home functions from a single point: lighting devices, roller shutters, air conditioning system, irrigation system, alarm devices, video entryphone and video control. What makes MASTER ICE a system navigator that is suitable for everybody is its extreme user-friendliness. The touch of a single finger can activate several devices at the same time, to visualise the exterior of the house or set the temperature for any room in it.

The house can also be remotely controlled with the same ease of utilisation. In fact, the system navigator enables the user to remotely interact with the home, via the internet, using a personal computer, a tablet PC or a smartphone, via WebApps or dedicated Apps. Therefore, apart from receiving notifications about your device, you can also impart commands and receive images streamed from the video cameras. All this with a simple click.