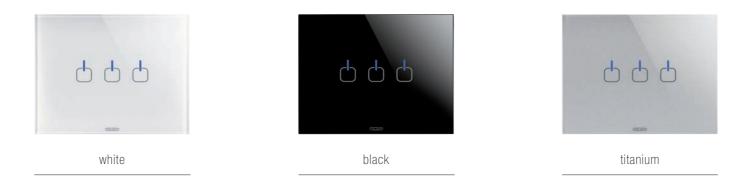

### ONE

With an informal look but a classic shape, ONE is the line of CHORUS domestic range dedicated to all those who wish to furnish their home in the name of simplicity. ONE understated, discreet design can enhance any space, providing harmony and aesthetic consistency across different rooms. Available in sixteen different colours, ONE can be declined in all those hues to give free rain to your imagination. Available in 1-, 2-, 3-, 4- and 6- gang versions, and in white and titanium, and also in 4+4- and 6+6-gang versions.

3 button key finishes

from 1 to 12 modules

3 command types

GEO

The GEO plate, with its essential and regular lines, seamlessly integrates into any space with simplicity and style. Its materials and colours contribute to creating long-lasting harmony. Manufactured in technopolymer, GEO is resistant to impacts and wear and tear resulting from daily use. In sixteen different colours, its simple, light shapes and reduced thickness enabling it protrude only minimally from walls make GEO a young, informal fitting that channels a minimalist style in any type of environment. Available in 1-,2-, 3-, 4- and 6-gang versions.

3 button key finishes

○ ○
① ① ① ①
● ● technopolymer

from 1 to 6 modules

3 command types