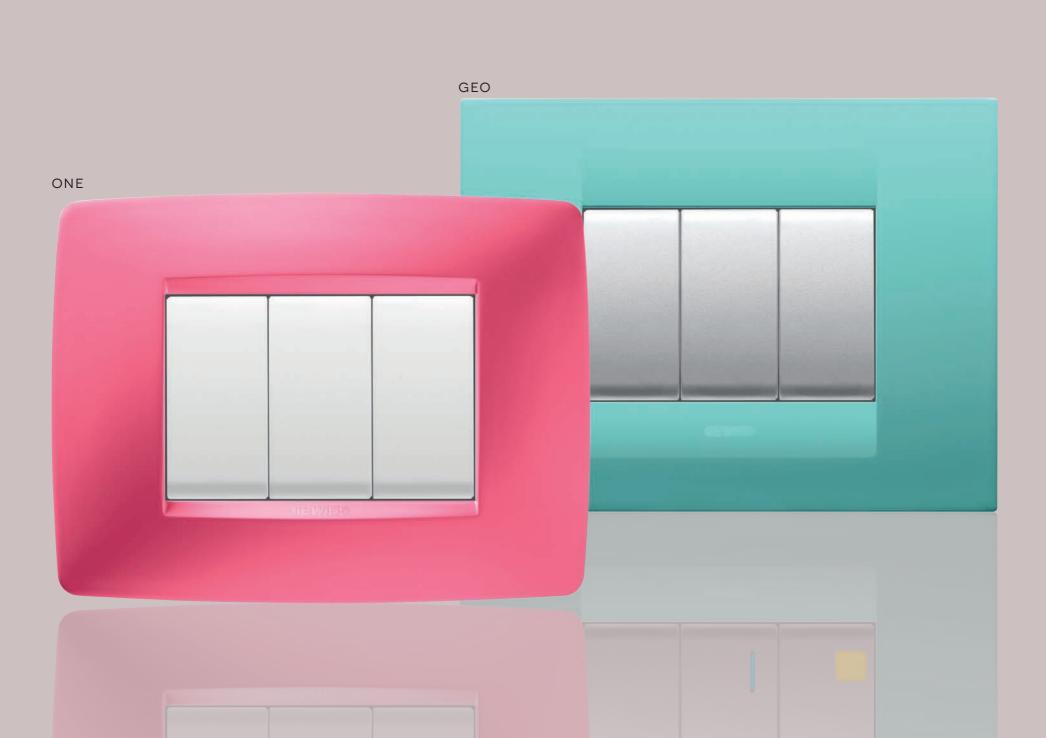

### ONE

With an informal look but a classic shape, ONE is the line of CHORUS domestic range dedicated to all those who wish to furnish their home in the name of simplicity. ONE understated, discreet design can enhance any space, providing harmony and aesthetic consistency across different rooms. Available in sixteen different colours, ONE can be declined in all those hues to give free rain to your imagination. Available in 1-, 2-, 3-, 4- and 6- gang versions, and in white and titanium, and also in 4+4- and 6+6-gang versions.

3 button key finishes

from 1 to 12 modules

3 command types

GEO

The GEO plate, with its essential and regular lines, seamlessly integrates into any space with simplicity and style. Its materials and colours contribute to creating long-lasting harmony. Manufactured in technopolymer, GEO is resistant to impacts and wear and tear resulting from daily use. In sixteen different colours, its simple, light shapes and reduced thickness enabling it protrude only minimally from walls make GEO a young, informal fitting that channels a minimalist style in any type of environment. Available in 1-,2-, 3-, 4- and 6-gang versions.