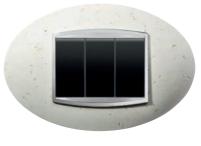

### ART

Futuristic in design and innovative in materials, ART is a line of extremely original and creative plates, with an oval shape, which furnish and embellish all spaces on their own. The oval shape, chromed frame and outsized dimensions make the ART plate the absolute star in any type of environment. ART is available in technopolymer and technostone or in exclusive natural material versions: wood, leather and glass. A natural beauty that can lend its warmth to any room in your home. ART plates are available in 2-, 3-, and 4-gang versions.

#### TECHNOSTONE

lava

sand

moon