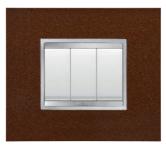

3 button key finishes

from 1 to 12 modules

3 command types

GEO

The GEO plate, with its essential and regular lines, seamlessly integrates into any space with simplicity and style. Its materials and colours contribute to creating long-lasting harmony. Manufactured in technopolymer, GEO is resistant to impacts and wear and tear resulting from daily use. In sixteen different colours, its simple, light shapes and reduced thickness enabling it protrude only minimally from walls make GEO a young, informal fitting that channels a minimalist style in any type of environment. Available in 1-,2-, 3-, 4- and 6-gang versions.

3 button key finishes

○ ○
① ① ① ①
● ● technopolymer

from 1 to 6 modules

3 command types