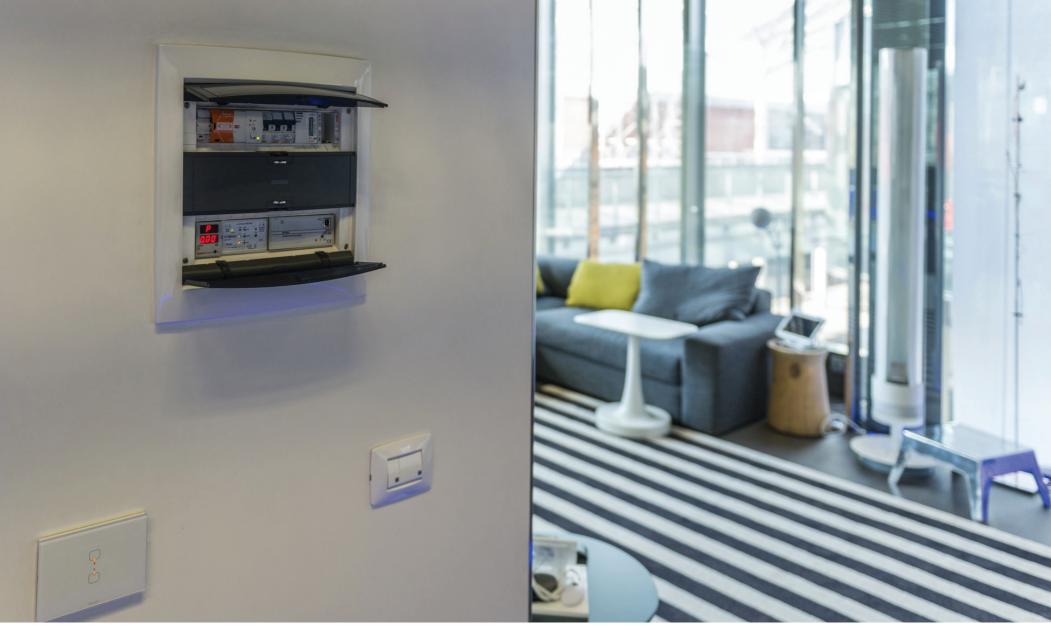

# DOMO CENTER

The DOMO CENTER system columns defines a new standard for the centralisation and rationalisation of the electrical system. Innovative solutions to facilitate the integration of both advanced and traditional services in one single product.

DOMO CENTER is a real electrical board for currents up to 125 A, capable of housing modular and non-modular devices whilst offering added value from a design viewpoint, with the seamless integration in the most diverse interiors.

In fact, thanks to its modular capacity - up to 320 DIN modules - DOMO CENTER can house most of the devices needed for modern installations, whether in the residential or the commercial sector.

System columns are available in two different heights (2,700 and 2,400 mm) in VERSIONS WITHOUT A DOOR (with enclosure and finish panels) and VERSIONS WITH A DOOR (with under-door panels, door, and finish panels).