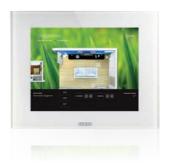

## DOMOTIC SUPERVISION

MASTER ICE is the thinking heart of modern homes and the hub of all system devices that support managing your domestic space. The MASTER ICE touchscreen panel makes is possible to control all home functions from a single point: lighting devices, roller shutters, air conditioning system, irrigation system, alarm devices, video entryphone and video control. What makes MASTER ICE a system navigator that is suitable for everybody is its extreme user-friendliness. The touch of a single finger can activate several devices at the same time, to visualise the exterior of the house or set the temperature for any room in it.

The house can also be remotely controlled with the same ease of utilisation. In fact, the system navigator enables the user to remotely interact with the home, via the internet, using a personal computer, a tablet PC or a smartphone, via WebApps or dedicated Apps. Therefore, apart from receiving notifications about your device, you can also impart commands and receive images streamed from the video cameras. All this with a simple click.