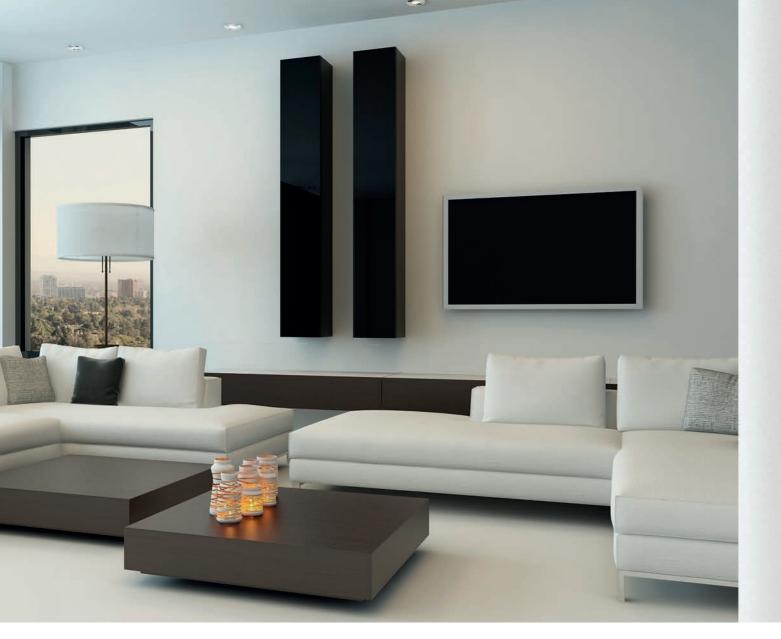

# YOUNG ELEGANT SMART

With GEWISS Chorus international domotic system plates, your home can reflect your character, your personality and your style. Are you looking for essential, informal lines for a YOUNG home? ONE and GEO are the solution for you. Do you wish to have an especially ELEGANT home? Choose the refinement and the uniqueness of LUX and ART. Do you want to give a SMART touch to your walls and make your home naturally high-tech? For you, GEWISS has designed FLAT, ICE and ICE Touch.

Seven different shapes with a single goal: responding to all tastes and requirements. Especially yours.