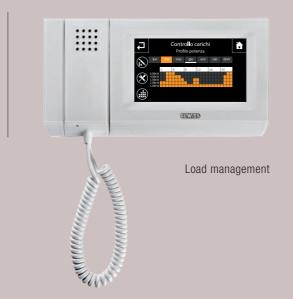

#### **P-COMFORT**

P-Comfort is the device that can be installed in the domestic enclosure for the intelligent management of the electrical system power. If more household appliances are switched on at the same time, P-COMFORT warns with an acoustic and visual signal that energy consumption limits are being exceeded. This enables the user to intervene by deactivating one of the household appliances, so that energy consumption can go back to allowed usage threshold. If the overload continues however, P-COMFORT does not cut off the power supply to the entire home but only to non-priority appliances (as chosen by the user himself/herself), autonomously reactivating them after a pre-set time interval.