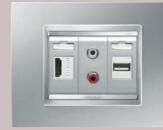

I Isn 10mA TEST CISO

Interlocked switched socketoutlet with residual miniature circuit breaker

HDMI adapter, RCA socket-outlet and USB connector

#### SIGNAL TAKE-OFF

POWER TAKE-OFF

Wide range of devices for take-off of any type of signal: TV and SAT, telephone and data, USB and HDMI, audio.

Wide range of power take-off socket-outlets compliant with national and international standards.