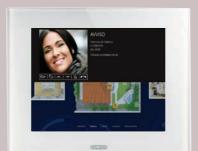

## DOMOTIC SUPERVISION

MASTER ICE is the thinking heart of modern homes and the hub of all system devices that support managing your domestic space. The MASTER ICE touchscreen panel makes is possible to control all home functions from a single point: lighting devices, roller shutters, air conditioning system, irrigation system, alarm devices, video entryphone and video control. What makes MASTER ICE a system navigator that is suitable for everybody is its extreme user-friendliness. The touch of a single finger can activate several devices at the same time, to visualise the exterior of the house or set the temperature for any room in it.

The house can also be remotely controlled with the same ease of utilisation. In fact, the system navigator enables the user to remotely interact with the home, via the internet, using a personal computer, a tablet PC or a smartphone, via WebApps or dedicated Apps. Therefore, apart from receiving notifications about your device, you can also impart commands and receive images streamed from the video cameras. All this with a simple click.

#### Management with smartphone and tablet E-mail notifications

Video entryphone