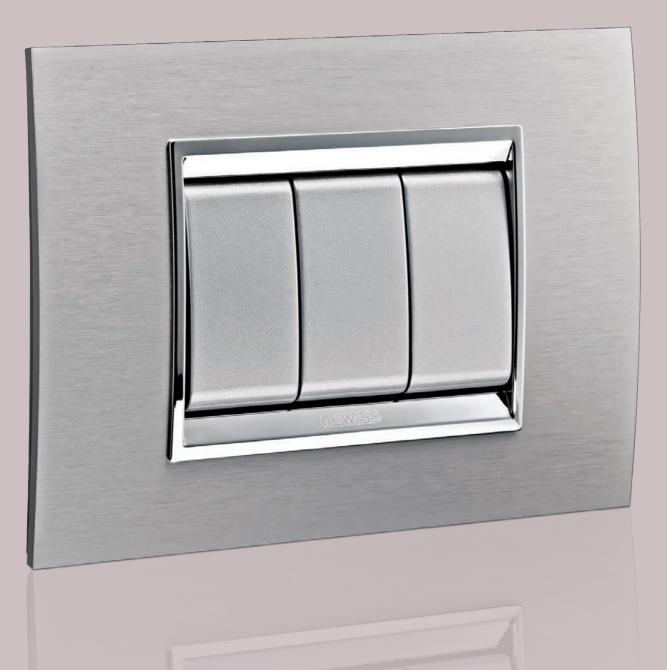

### LUX

LUX plates, with their cutting-edge and refined lines, combine the high-tech spirit of modernity with the sophisticated and elegant taste of tradition. Standard technopolymer plates are supplemented by versions in wood, leather, glass, metal, monochrome metal and stainless steel. LUX metal plates are available in various colours and refined hues to decorate contemporary interiors. With LUX monochrome metal plates (black, titanium and white), colour uniformity becomes the distinctive trait of each CHORUS lighting device. Available in 2-, 3-, 4- and 6-gang versions.

#### METAL

brushed stainless steel/aluminium

oxidised finish

gunbarrel grey

chic blue

glamour red

pearly bronze