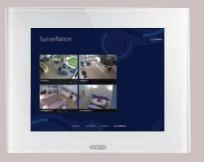

#### SAFETY/SECURITY

Devices that enable users to control the burglar alarm and video surveillance from a single point. GEWISS solutions facilitate controlling and managing access to your home, implementing all preventive measures that increase the safety of those who live or stay in the home.

Indoor camera

Video control in Master Ice

Antas outdoor station

Video entryphone control in Master Ice