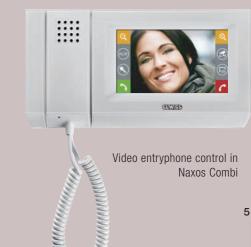

#### NAXOS

Naxos is the new family for domotic supervision and video entryphones where quality, elegance and technology come together at their best. Naxos' innovative design, in fact, was developed lend a refined, discreet style to any environment, enhancing the architecture of contemporary dwellings and interior design aesthetic choices.

Antas outdoor station

Video entryphone control in Master Ice