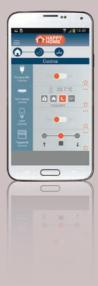

#### **SMARTPHONE**

HAPPY HOME is also available for smartphones: wherever you are, you just need to have an internet connection to receive images of your home directly on the screen of your smartphone. Or to set the best temperature to welcome you after a long day at work. Your home is your castle: with HAPPY HOME, your smartphone gives you greater control.