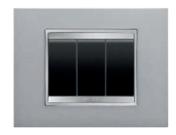

3 button key finishes

from 1 to 12 modules

3 command types

GEO

The GEO plate, with its essential and regular lines, seamlessly integrates into any space with simplicity and style. Its materials and colours contribute to creating long-lasting harmony. Manufactured in technopolymer, GEO is resistant to impacts and wear and tear resulting from daily use. In sixteen different colours, its simple, light shapes and reduced thickness enabling it protrude only minimally from walls make GEO a young, informal fitting that channels a minimalist style in any type of environment. Available in 1-,2-, 3-, 4- and 6-gang versions.