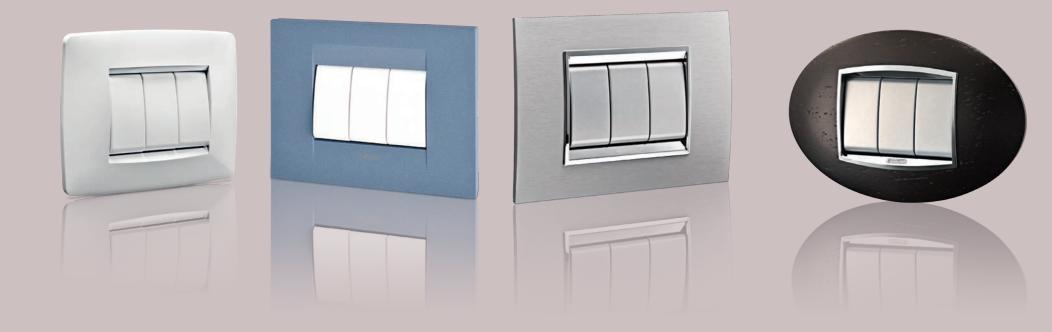

### ART

Futuristic in design and innovative in materials, ART is a line of extremely original and creative plates, with an oval shape, which furnish and embellish all spaces on their own. The oval shape, chromed frame and outsized dimensions make the ART plate the absolute star in any type of environment. ART is available in technopolymer and technostone or in exclusive natural material versions: wood, leather and glass. A natural beauty that can lend its warmth to any room in your home. ART plates are available in 2-, 3-, and 4-gang versions.

### LUX

LUX plates, with their cutting-edge and refined lines, combine the high-tech spirit of modernity with the sophisticated and elegant taste of tradition. Standard technopolymer plates are supplemented by versions in wood, leather, glass, metal, monochrome metal and stainless steel. LUX metal plates are available in various colours and refined hues to decorate contemporary interiors. With LUX monochrome metal plates (black, titanium and white), colour uniformity becomes the distinctive trait of each CHORUS lighting device. Available in 2-, 3-, 4- and 6-gang versions.

### ICE TOUCH

With ICE Touch glass plates, luxury meets technology. Thanks to the combination of refined glass finishes with innovative Touch command devices, your home responds to your every gesture with a simple touch of your finger. The purity of white, the rationality of titanium and the elegance of black are complemented by refined luminous symbols that identify the button keys selected, enhancing the plate in its most essential form. The innovative Touch command devices transform the lighting device into a multi-sensory experience. With ICE Touch, it is not only touch that rules: sight, too, is involved and pleasingly stimulated by the multi-colour backlighting, whilst hearing is stimulated by the presence of acoustic feedback.