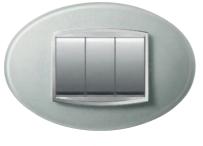

### ART

Futuristic in design and innovative in materials, ART is a line of extremely original and creative plates, with an oval shape, which furnish and embellish all spaces on their own. The oval shape, chromed frame and outsized dimensions make the ART plate the absolute star in any type of environment. ART is available in technopolymer and technostone or in exclusive natural material versions: wood, leather and glass. A natural beauty that can lend its warmth to any room in your home. ART plates are available in 2-, 3-, and 4-gang versions.