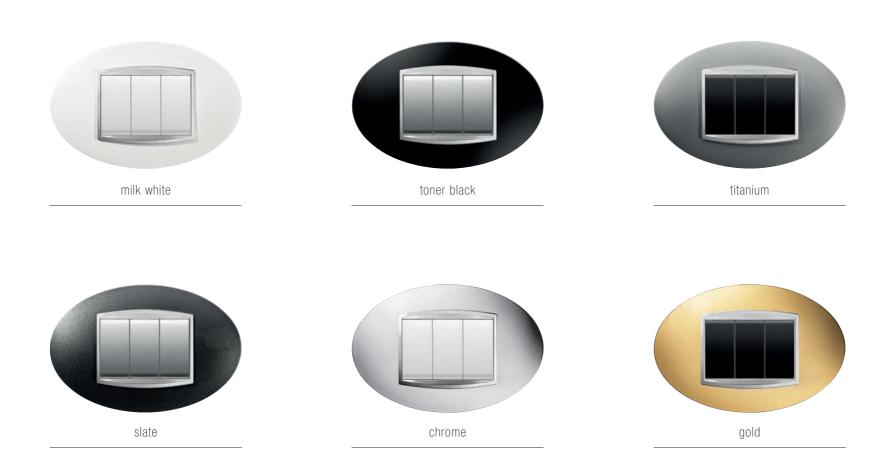

\bigcirc}{\oplus}} \overset{\bigcirc}{\overset{\bigcirc}{\oplus}} \overset{\bigcirc}{\overset{\bigcirc}{\bullet}} 5 \text{ different materials}$ 

from 2 to 4 modules

3 command types

### LUX

LUX plates, with their cutting-edge and refined lines, combine the high-tech spirit of modernity with the sophisticated and elegant taste of tradition. Standard technopolymer plates are supplemented by versions in wood, leather, glass, metal, monochrome metal and stainless steel. LUX metal plates are available in various colours and refined hues to decorate contemporary interiors. With LUX monochrome metal plates (black, titanium and white), colour uniformity becomes the distinctive trait of each CHORUS lighting device. Available in 2-, 3-, 4- and 6-gang versions.



SAY YES! BE ELEGANT

### ART





### LUX





milk white



toner black



titanium



slate



chrome



gold

#### ART

#### WOOD





wenge



18

### LUX

#### WOOD



maple



wenge



cherry

### ART

#### LEATHER



white



black



20

### LUX

#### LEATHER



white



black



ruby

#### ART

#### GLASS



ice





### LUX

#### GLASS



ice



aquamarine



ochre

### ART

#### TECHNOSTONE



lava



sand



moon

### LUX

#### METAL



brushed stainless steel/aluminium



oxidised finish



gunbarrel grey



chic blue



glamour red



pearly bronze

#### MONOCHROME METAL



white



black



titanium



# SAY YES! BE SMART





### FLAT

Bigger in size, FLAT is a range of plates suited to large environments. FLAT's larger than usual scale transforms everyday spaces into wonderful backdrops. Larger and thinn