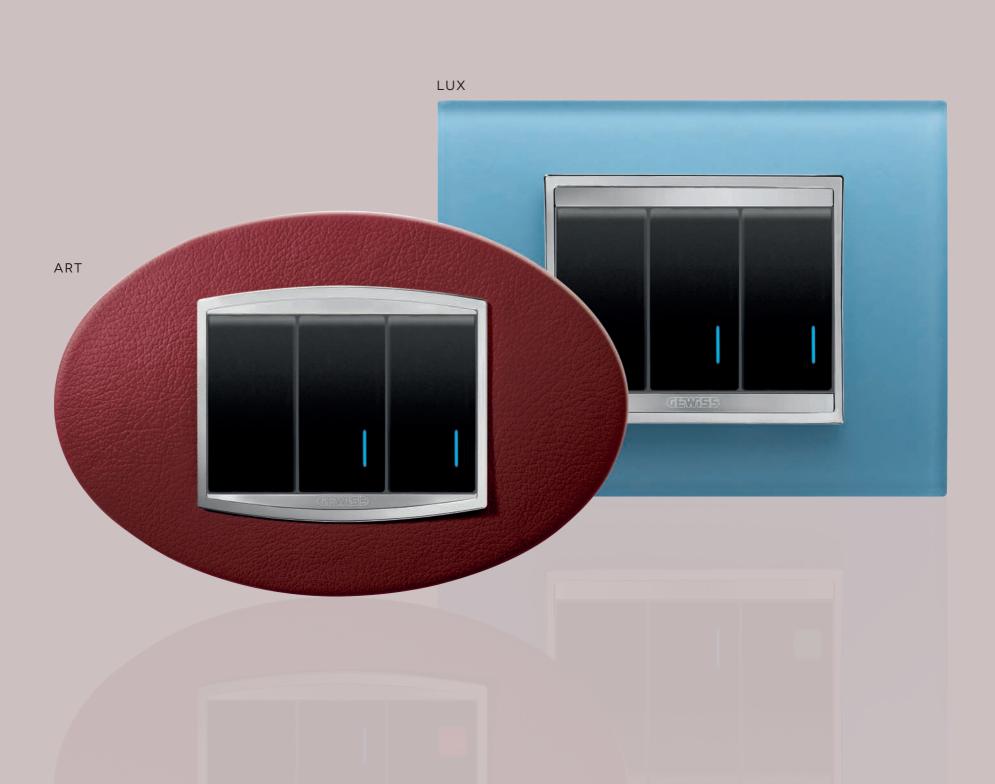

### ART

Futuristic in design and innovative in materials, ART is a line of extremely original and creative plates, with an oval shape, which furnish and embellish all spaces on their own. The oval shape, chromed frame and outsized dimensions make the ART plate the absolute star in any type of environment. ART is available in technopolymer and technostone or in exclusive natural material versions: wood, leather and glass. A natural beauty that can lend its warmth to any room in your home. ART plates are available in 2-, 3-, and 4-gang versions.

### LUX

LUX plates, with their cutting-edge and refined lines, combine the high-tech spirit of modernity with the sophisticated and elegant taste of tradition. Standard technopolymer plates are supplemented by versions in wood, leather, glass, metal, monochrome metal and stainless steel. LUX metal plates are available in various colours and refined hues to decorate contemporary interiors. With LUX monochrome metal plates (black, titanium and white), colour uniformity becomes the distinctive trait of each CHORUS lighting device. Available in 2-, 3-, 4- and 6-gang versions.