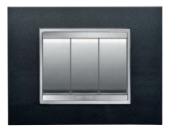

### ONE

With an informal look but a classic shape, ONE is the line of CHORUS domestic range dedicated to all those who wish to furnish their home in the name of simplicity. ONE understated, discreet design can enhance any space, providing harmony and aesthetic consistency across different rooms. Available in sixteen different colours, ONE can be declined in all those hues to give free rain to your imagination. Available in 1-, 2-, 3-, 4- and 6- gang versions, and in white and titanium, and also in 4+4- and 6+6-gang versions.