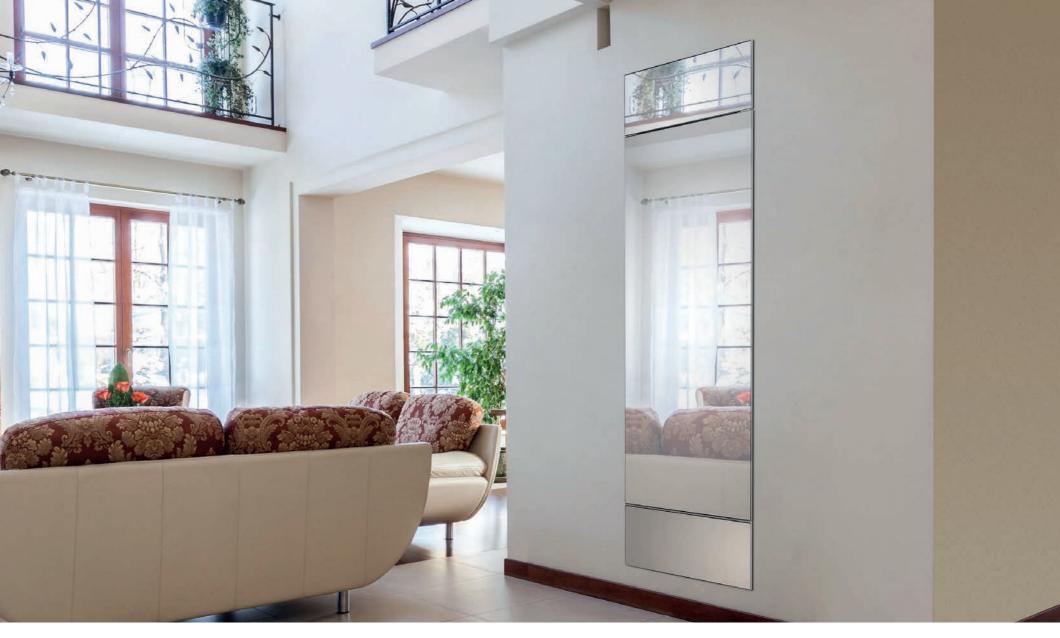

# DOMO CENTER

The DOMO CENTER system columns defines a new standard for the centralisation and rationalisation of the electrical system. Innovative solutions to facilitate the integration of both advanced and traditional services in one single product.

DOMO CENTER is a real electrical board for currents up to 125 A, capable of housing modular and non-modular devices whilst offering added value from a design viewpoint, with the seamless integration in the most diverse interiors.

In fact, thanks to its modular capacity - up to 320 DIN modules - DOMO CENTER can house most of the devices needed for modern installations, whether in the residential or the commercial sector.

System columns are available in two different heights (2,700 and 2,400 mm) in VERSIONS WITHOUT A DOOR (with enclosure and finish panels) and VERSIONS WITH A DOOR (with under-door panels, door, and finish panels).