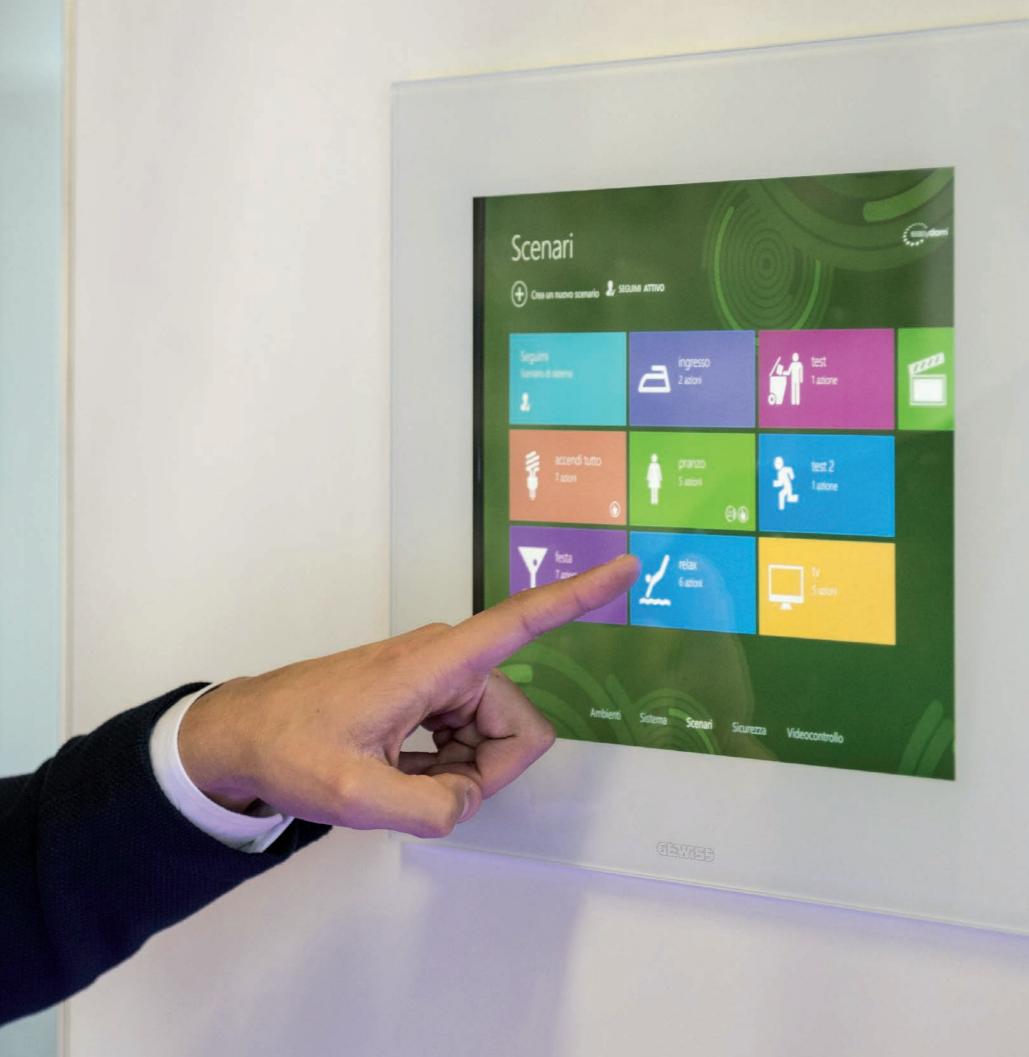

## DOMOTIC SUPERVISION

MASTER ICE is the thinking heart of modern homes and the hub of all system devices that support managing your domestic space. The MASTER ICE touchscreen panel makes is possible to control all home functions from a single point: lighting devices, roller shutters, air conditioning system, irrigation system, alarm devices, video entryphone and video control. What makes MASTER ICE a system navigator that is suitable for everybody is its extreme user-friendliness. The touch of a single finger can activate several devices at the same time, to visualise the exterior of the house or set the temperature for any room in it.

The house can also be remotely controlled with the same ease of utilisation. In fact, the system navigator enables the user to remotely interact with the home, via the internet, using a personal computer, a tablet PC or a smartphone, via WebApps or dedicated Apps. Therefore, apart from receiving notifications about your device, you can also impart commands and receive images streamed from the video cameras. All this with a simple click.