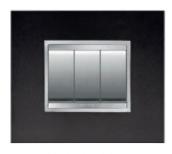

#### ICE

ICE glass plates meet the most sophisticated technological and design requirements and are at the cutting edge of lighting devices. Available in three different colours (white, black and titanium), ICE can accommodate all modular devices of the Chorus range. Commands, systems for power withdrawal, protection and signalling, comfort, climate control and technical alarms: ICE can meet the requirements of any environment. Available in 3- or 4-gang modular versions, the ICE line plates combine the luxurious purity of glass with the discreet elegance of conventional commands.

### ICE

#### GLASS

white

black

titanium