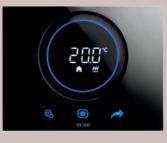

HDMI adapter, RCA socket-outlet and USB connector

#### SIGNAL TAKE-OFF

POWER TAKE-OFF

Wide range of devices for take-off of any type of signal: TV and SAT, telephone and data, USB and HDMI, audio.

Wide range of power take-off socket-outlets compliant with national and international standards.

Available also for dedicated lines, with quick-wiring and front-tightening terminals.

#### WIRELESS

The wireless communication devices let you extend the functions of the conventional electrical system, but without any need for masonry work.

The wireless push-button panels can be installed anywhere, also using double-sided tape. They make the home more versatile, leaving you free to create new furnishings and alter the layout of the furniture whenever you want.



Wireless push-button panel



ICE thermostat



Ö

#### TECHNICAL ALARMS

**CLIMATE CONTROL** 

any unnecessary waste of energy.

Devices that promptly detect gas leaks, flooding, fire outbreaks, signalling them even when nobody is at home. In the event of a fault, gas and water leak detectors show the domotic home's ability of managing unexpected events and guarantee increasingly higher safety standards.

Temperature regulation devices support the intelligent temperature control in your home: at any time of the day or night, you can set climate control systems to just the right temperature, without



Gas detector



#### SAFETY/SECURITY

Devices that enable users to control the burglar alarm and video surveillance from a single point. GEWISS solutions facilitate controlling and managing access to your home, impleme