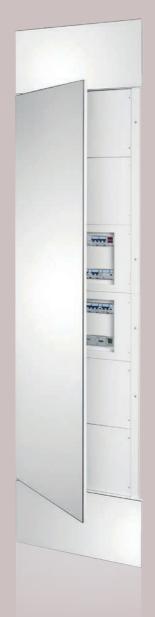

# DOMO CENTER

The DOMO CENTER system columns defines a new standard for the centralisation and rationalisation of the electrical system. Innovative solutions to facilitate the integration of both advanced and traditional services in one single product.

DOMO CENTER is a real electrical board for currents up to 125 A, capable of housing modular and non-modular devices whilst offering added value from a design viewpoint, with the seamless integration in the most diverse interiors.

In fact, thanks to its modular capacity - up to 320 DIN modules - DOMO CENTER can house most of the devices needed for modern installations, whether in the residential or the commercial sector.

System columns are available in two different heights (2,700 and 2,400 mm) in VERSIONS WITHOUT A DOOR (with enclosure and finish panels) and VERSIONS WITH A DOOR (with under-door panels, door, and finish panels).

#### aesthetic

Modern design Elegance Minimal protrusion

customisation

2 reference versions8 finishes4,000 configurations

#### integration

Roomy Simple Accessible