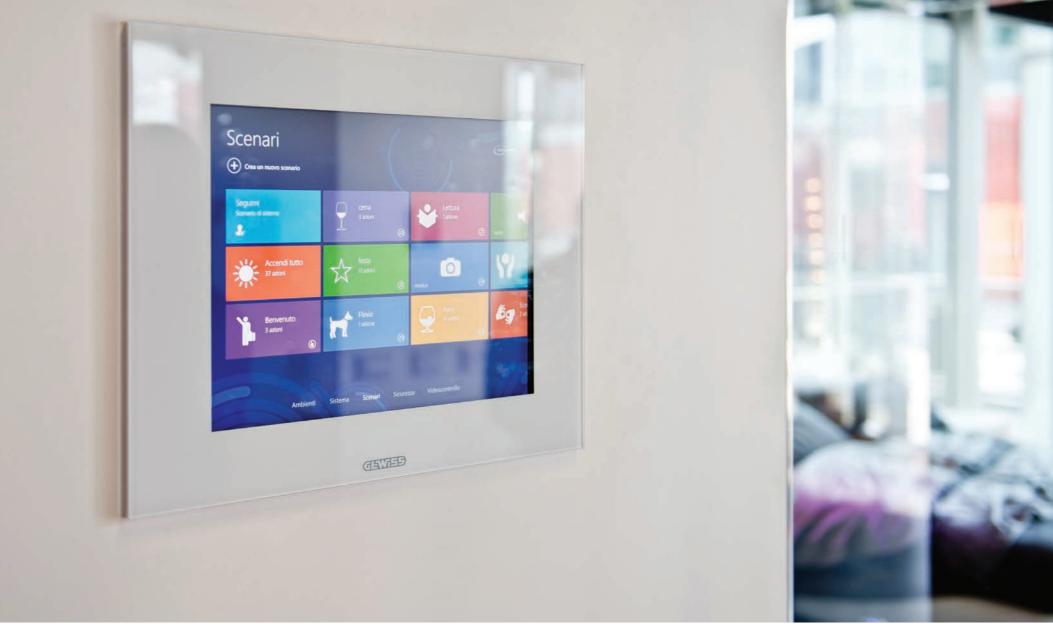

## DOMOTIC SUPERVISION

MASTER ICE is the thinking heart of modern homes and the hub of all system devices that support managing your domestic space. The MASTER ICE touchscreen panel makes is possible to control all home functions from a single point: lighting devices, roller shutters, air conditioning system, irrigation system, alarm devices, video entryphone and video control. What makes MASTER ICE a system navigator that is suitable for everybody is its extreme user-friendliness. The touch of a single finger can activate several devices at the same time, to visualise the exterior of the house or set the temperature for any room in it.

The house can also be remotely controlled with the same ease of utilisation. In fact, the system navigator enables the user to remotely interact with the home, via the internet, using a personal computer, a tablet PC or a smartphone, via WebApps or dedicated Apps. Therefore, apart from receiving notifications about your device, you can also impart commands and receive images streamed from the video cameras. All this with a simple click.