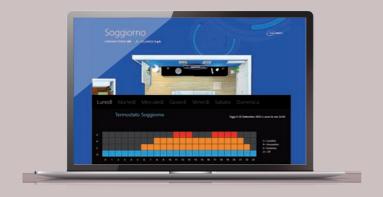

With Easydom NextHome Server it is possible to manage your home's domotic system directly from your PC. Thanks to a user-friendly interface, you can visualise the system's operating status quickly and easily, controlling the various devices. With a few clicks you can have full control over the house and create the ideal condition for each time of the day. Every time you want.