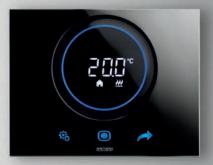

## DOMOTIC SUPERVISION

MASTER ICE is the thinking heart of modern homes and the hub of all system devices that support managing your domestic space. The MASTER ICE touchscreen panel makes is possible to control all home functions from a single point: lighting devices, roller shutters, air conditioning system, irrigation system, alarm devices, video entryphone and video control. What makes MASTER ICE a system navigator that is suitable for everybody is its extreme user-friendliness. The touch of a single finger can activate several devices at the same time, to visualise the exterior of the house or set the temperature for any room in it.

## MASTER ICE + easydom + Windows 8

MASTER ICE is the thinking heart of modern homes and the hub of all system devices that support managing your domestic space: the touch of a single finger can activate several devices at the same time, to visualise the exterior of the house or set the temperature for any one of its rooms. The new system navigator features a multi-touch display and an interface integrated in the Microsoft® Windows 8 operating environment.