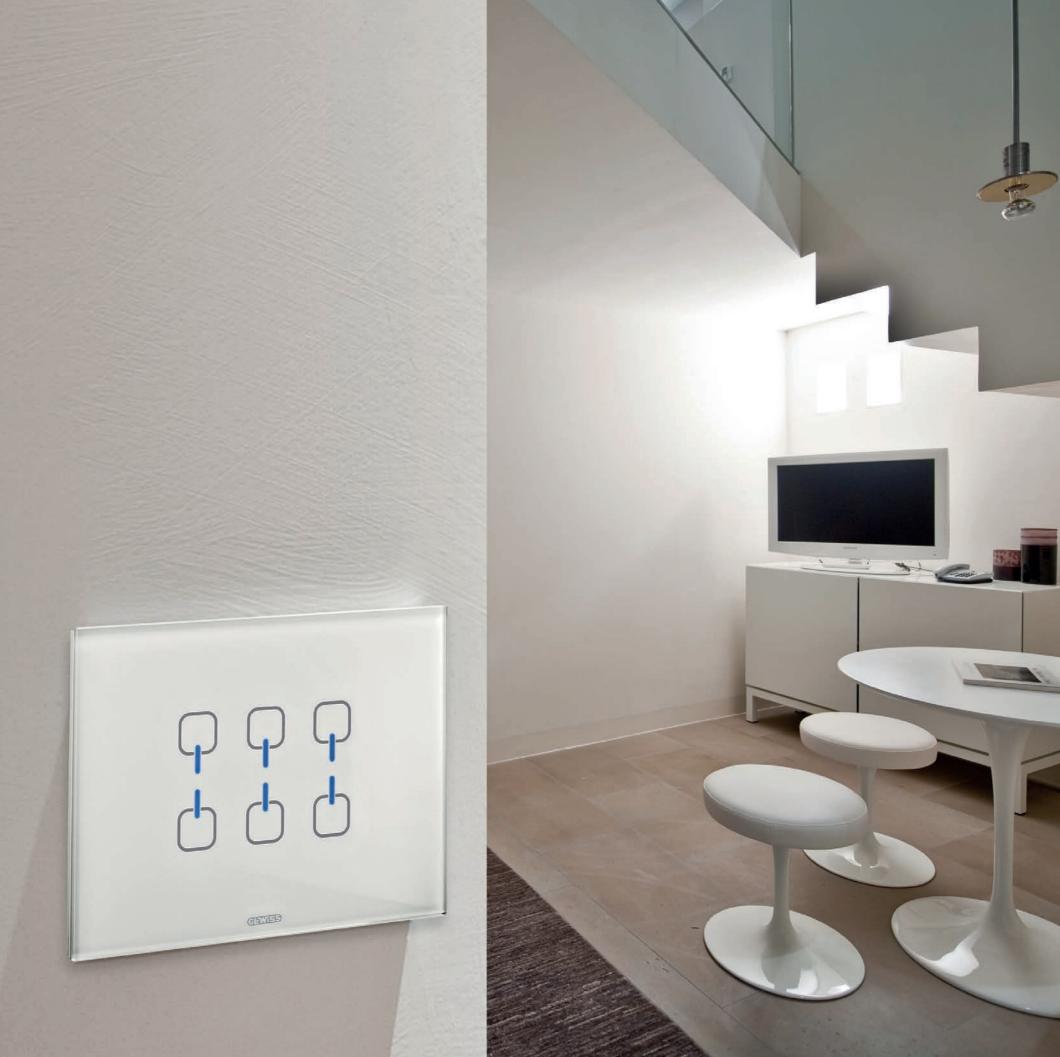

### ICE TOUCH

With ICE Touch glass plates, luxury meets technology. Thanks to the combination of refined glass finishes with innovative Touch command devices, your home responds to your every gesture with a simple touch of your finger. The purity of white, the rationality of titanium and the elegance of black are complemented by refined luminous symbols that identify the button keys selected, enhancing the plate in its most essential form. The innovative Touch command devices transform the lighting device into a multi-sensory experience. With ICE Touch, it is not only touch that rules: sight, too, is involved and pleasingly stimulated by the multi-colour backlighting, whilst hearing is stimulated by the presence of acoustic feedback.