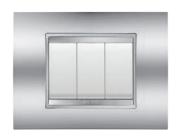

### ONE

With an informal look but a classic shape, ONE is the line of CHORUS domestic range dedicated to all those who wish to furnish their home in the name of simplicity. ONE understated, discreet design can enhance any space, providing harmony and aesthetic consistency across different rooms. Available in sixteen different colours, ONE can be declined in all those hues to give free rain to your imagination. Available in 1-, 2-, 3-, 4- and 6- gang versions, and in white and titanium, and also in 4+4- and 6+6-gang versions.

3 button key finishes

from 1 to 12 modules

3 command types

GEO

The GEO plate, with its essential and regular lines, seamlessly integrates into any space with simplicity and style. Its materials and colours contribute to creating long-lasting harmony. Manufactured in technopolymer, GEO is resistant to impacts and wear and tear resulting from daily use. In sixteen different colours, its simple, light shapes and reduced thickness enabling it protrude only minimally from walls make GEO a young, informal fitting that channels a minimalist style in any type of environment. Available in 1-,2-, 3-, 4- and 6-gang versions.