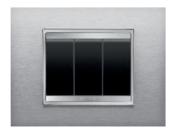

### FLAT

Bigger in size, FLAT is a range of plates suited to large environments. FLAT's larger than usual scale transforms everyday spaces into wonderful backdrops. Larger and thinner, FLAT was developed to enhance cutting-edge modern architecture. The geometric rationality of its rectangular shape is enhanced by the lightness and refinement of the surface that frames the command push-buttons. FLAT becomes part of the furnishings of modern homes, villas, penthouses, lofts and open spaces. The 20 different colour versions and the various materials available - from wood to glass and metal - guarantee continuity between push-buttons and interior design in any environment.