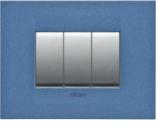

3 button key finishes

from 1 to 12 modules

3 command types

GEO

The GEO plate, with its essential and regular lines, seamlessly integrates into any space with simplicity and style. Its materials and colours contribute to creating long-lasting harmony. Manufactured in technopolymer, GEO is resistant to impacts and wear and tear resulting from daily use. In sixteen different colours, its simple, light shapes and reduced thickness enabling it protrude only minimally from walls make GEO a young, informal fitting that channels a minimalist style in any type of environment. Available in 1-,2-, 3-, 4- and 6-gang versions.

3 button key finishes

○ ○
① ① ① ①
● ● technopolymer

from 1 to 6 modules

3 command types