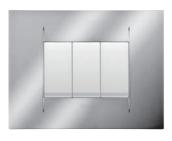

#### ICE

ICE glass plates meet the most sophisticated technological and design requirements and are at the cutting edge of lighting devices. Available in three different colours (white, black and titanium), ICE can accommodate all modular devices of the Chorus range. Commands, systems for power withdrawal, protection and signalling, comfort, climate control and technical alarms: ICE can meet the requirements of any environment. Available in 3- or 4-gang modular versions, the ICE line plates combine the luxurious purity of glass with the discreet elegance of conventional commands.

### ICE

#### GLASS

white

black

titanium