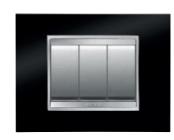

### ONE

With an informal look but a classic shape, ONE is the line of CHORUS domestic range dedicated to all those who wish to furnish their home in the name of simplicity. ONE understated, discreet design can enhance any space, providing harmony and aesthetic consistency across different rooms. Available in sixteen different colours, ONE can be declined in all those hues to give free rain to your imagination. Available in 1-, 2-, 3-, 4- and 6- gang versions, and in white and titanium, and also in 4+4- and 6+6-gang versions.

3 button key finishes

from 1 to 12 modules

3 command types

GEO

The GEO plate, with its essential and regular lines, seamlessly integrates into any space with simplicity and style. Its materials and colours contribute to creating long-lasting harmony. Manufactured in technopolymer, GEO is resistant to impacts and wear and tear resulting from daily use. In sixteen different colours, its simple, light shapes and reduced thickness enabling it protrude only minimally from walls make GEO a young, informal fitting that channels a minimalist style in any type of environment. Available in 1-,2-, 3-, 4- and 6-gang versions.