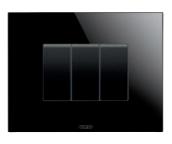

#### ICE

ICE glass plates meet the most sophisticated technological and design requirements and are at the cutting edge of lighting devices. Available in three different colours (white, black and titanium), ICE can accommodate all modular devices of the Chorus range. Commands, systems for power withdrawal, protection and signalling, comfort, climate control and technical alarms: ICE can meet the requirements of any environment. Available in 3- or 4-gang modular versions, the ICE line plates combine the luxurious purity of glass with the discreet elegance of conventional commands.