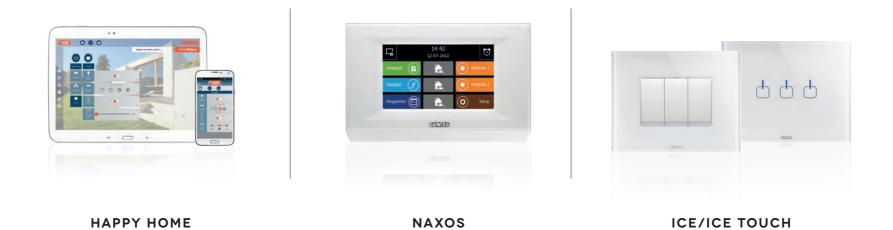

#### TABLET

HAPPY HOME is the new app designed for people who want to control their home while out and about. Simply touch the screen of your tablet to switch on/off lights, set the desired temperature, activate the desired scenario, or simply check that everything is in the right place. With HAPPY HOME, it does not matter where you are: your house will follow you wherever you go.

#### **SMARTPHONE**

HAPPY HOME is also available for smartphones: wherever you are, you just need to have an internet connection to receive images of your home directly on the screen of your smartphone. Or to set the best temperature to welcome you after a long day at work. Your home is your castle: with HAPPY HOME, your smartphone gives you greater control.

#### NAXOS

Naxos is the new family for domotic supervision and video entryphones where quality, elegance and technology come together at their best. Naxos' innovative design, in fact, was developed lend a refined, discreet style to any environment, enhancing the architecture of contemporary dwellings and interior design aesthetic choices.

#### **ICE/ICE TOUCH**

ICE is the new family of GEWISS plates that combines luxury with technology. Manufactured in glass and available in three different colours (white, black and titanium), the plates of the ICE family meet the most sophisticated technology and design requirements and are at the cutting-edge of lighting devices. The new Chorus ICE devices offer a completely new sensory experience: a perfect alchemy that combines the purity of glass, the sensitivity of touch controls and the elegance of luminous symbols.