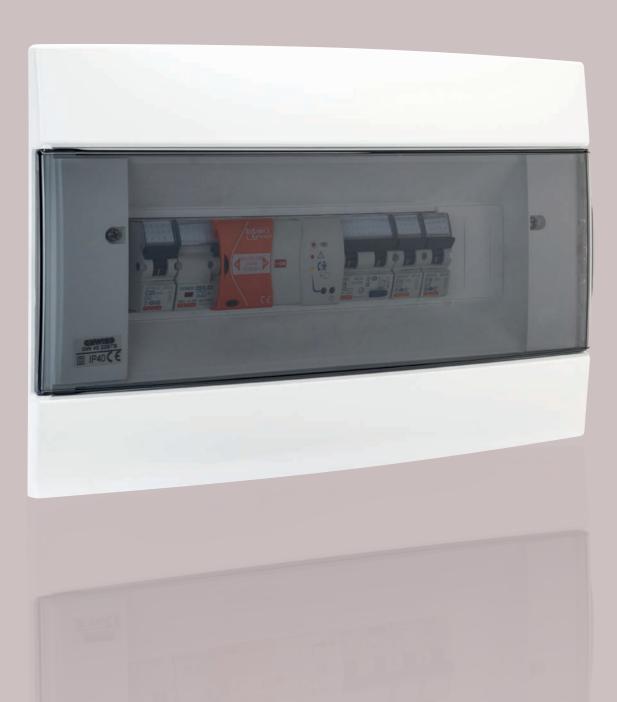

## SAFETY ENCLOSURE

The 40 CDi flush-mounting decorative enclosures are suitable for installing traditional and domotic systems. The modern, linear and refined design of the new enclosures, combines perfectly with the forms and colours of the CHORUS domestic range, offering optimal design integration in every residential and commercial environment.

Available in four colours for refined design solutions, the range of enclosures from 4 to 36 modules supports the creation of general or distribution boards for traditional or domotic system. The roomy interior facilitates the installation and wiring of domotic and protection devices, as well as facilitating cabling under the DIN rail.

The bottom of the box is equipped with slotted bases for fixing the DIN rail, enabling the regulation of the front cover and perfect alignment with the wall plane. Finally, the door opening with an angle of over 180° eliminates mechanical stress and guarantees access to devices.

#### HOME ENCLOSURE

The enclosure is the heart of the electrical system: it houses protection and distribution devices for the entire home. The 40 CDi range is characterised by high modularity (up to 36 modules), precise design and wide customisation possibility that enables it to meet any domestic, residential, industrial and commercial requirements.