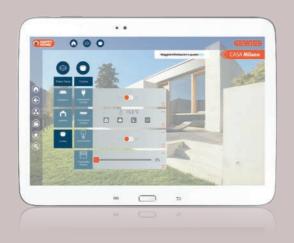

#### TABLET

HAPPY HOME is the new app designed for people who want to control their home while out and about. Simply touch the screen of your tablet to switch on/off lights, set the desired temperature, activate the desired scenario, or simply check that everything is in the right place. With HAPPY HOME, it does not matter where you are: your house will follow you wherever you go.