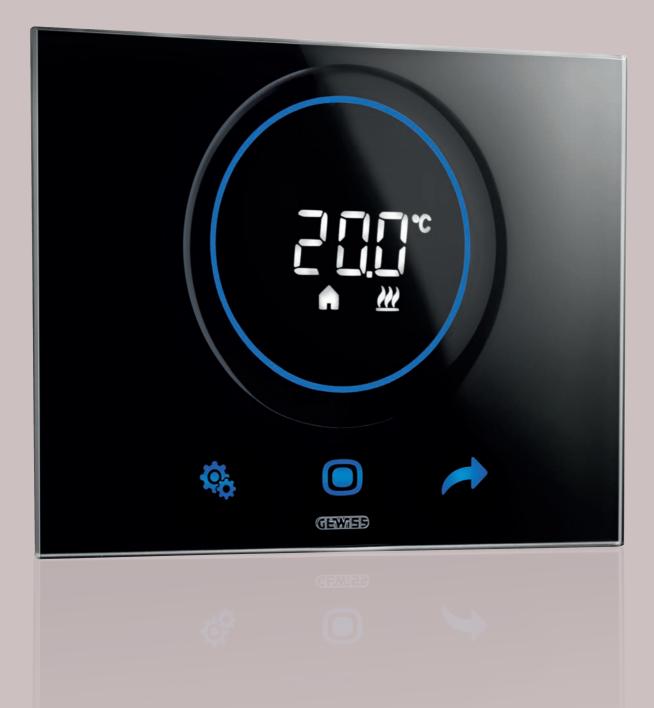

### ICE TOUCH

With ICE Touch glass plates, luxury meets technology. Thanks to the combination of refined glass finishes with innovative Touch command devices, your home responds to your every gesture with a simple touch of your finger. The purity of white, the rationality of titanium and the elegance of black are complemented by refined luminous symbols that identify the button keys selected, enhancing the plate in its most essential form. The innovative Touch command devices transform the lighting device into a multi-sensory experience. With ICE Touch, it is not only touch that rules: sight, too, is involved and pleasingly stimulated by the multi-colour backlighting, whilst hearing is stimulated by the presence of acoustic feedback.

#### **ICE/ICE TOUCH**

ICE is the new family of GEWISS plates that combines luxury with technology. Manufactured in glass and available in three different colours (white, black and titanium), the plates of the ICE family meet the most sophisticated technology and design requirements and are at the cutting-edge of lighting devices. The new Chorus ICE devices offer a completely new sensory experience: a perfect alchemy that combines the purity of glass, the sensitivity of touch controls and the elegance of luminous symbols.