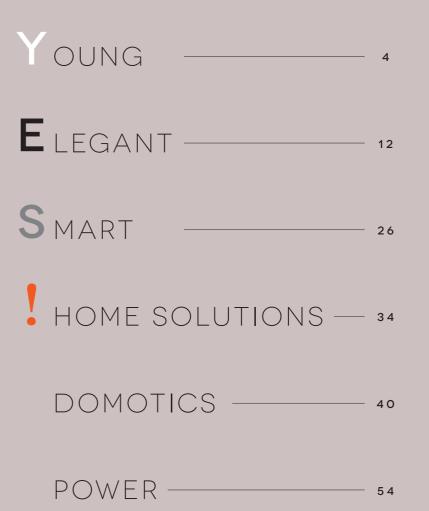

### ONE

With an informal look but a classic shape, ONE is the line of CHORUS domestic range dedicated to all those who wish to furnish their home in the name of simplicity. ONE understated, discreet design can enhance any space, providing harmony and aesthetic consistency across different rooms. Available in sixteen different colours, ONE can be declined in all those hues to give free rain to your imagination. Available in 1-, 2-, 3-, 4- and 6- gang versions, and in white and titanium, and also in 4+4- and 6+6-gang versions.

3 button key finishes

from 1 to 12 modules

3 command types

GEO

The GEO plate, with its essential and regular lines, seamlessly integrates into any space with simplicity and style. Its materials and colours contribute to creating long-lasting harmony. Manufactured in technopolymer, GEO is resistant to impacts and wear and tear resulting from daily use. In sixteen different colours, its simple, light shapes and reduced thickness enabling it protrude only minimally from walls make GEO a young, informal fitting that channels a minimalist style in any type of environment. Available in 1-,2-, 3-, 4- and 6-gang versions.