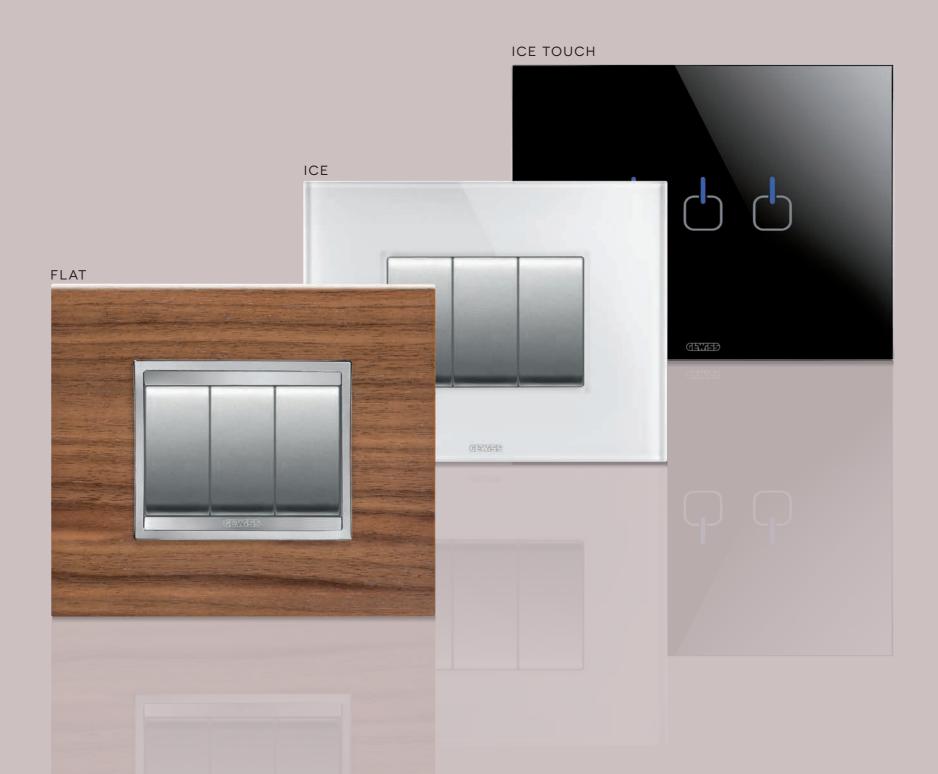

### FLAT

Bigger in size, FLAT is a range of plates suited to large environments. FLAT's larger than usual scale transforms everyday spaces into wonderful backdrops. Larger and thinner, FLAT was developed to enhance cutting-edge modern architecture. The geometric rationality of its rectangular shape is enhanced by the lightness and refinement of the surface that frames the command push-buttons. FLAT becomes part of the furnishings of modern homes, villas, penthouses, lofts and open spaces. The 20 different colour versions and the various materials available - from wood to glass and metal - guarantee continuity between push-buttons and interior design in any environment.

#### ICE

ICE glass plates meet the most sophisticated technological and design requirements and are at the cutting edge of lighting devices. Available in three different colours (white, black and titanium), ICE can accommodate all modular devices of the Chorus range. Commands, systems for power withdrawal, protection and signalling, comfort, climate control and technical alarms: ICE can meet the requirements of any environment. Available in 3- or 4-gang modular versions, the ICE line plates combine the luxurious purity of glass with the discreet elegance of conventional commands.

### ICE TOUCH

With ICE Touch glass plates, luxury meets technology. Thanks to the combination of refined glass finishes with innovative Touch command devices, your home responds to your every gesture with a simple touch of your finger. The purity of white, the rationality of titanium and the elegance of black are complemented by refined luminous symbols that identify the button keys selected, enhancing the plate in its most essential form. The innovative Touch command devices transform the lighting device into a multi-sensory experience. With ICE Touch, it is not only touch that rules: sight, too, is involved and pleasingly stimulated by the multi-colour backlighting, whilst hearing is stimulated by the presence of acoustic feedback.