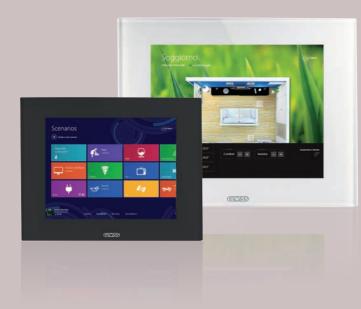

## DOMOTIC SUPERVISION

MASTER ICE is the thinking heart of modern homes and the hub of all system devices that support managing your domestic space. The MASTER ICE touchscreen panel makes is possible to control all home functions from a single point: lighting devices, roller shutters, air conditioning system, irrigation system, alarm devices, video entryphone and video control. What makes MASTER ICE a system navigator that is suitable for everybody is its extreme user-friendliness. The touch of a single finger can activate several devices at the same time, to visualise the exterior of the house or set the temperature for any room in it.

The house can also be remotely controlled with the same ease of utilisation. In fact, the system navigator enables the user to remotely interact with the home, via the internet, using a personal computer, a tablet PC or a smartphone, via WebApps or dedicated Apps. Therefore, apart from receiving notifications about your device, you can also impart commands and receive images streamed from the video cameras. All this with a simple click.