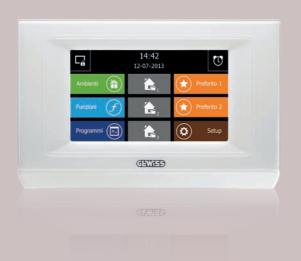

## DOMOTIC SUPERVISION

MASTER ICE is the thinking heart of modern homes and the hub of all system devices that support managing your domestic space. The MASTER ICE touchscreen panel makes is possible to control all home functions from a single point: lighting devices, roller shutters, air conditioning system, irrigation system, alarm devices, video entryphone and video control. What makes MASTER ICE a system navigator that is suitable for everybody is its extreme user-friendliness. The touch of a single finger can activate several devices at the same time, to visualise the exterior of the house or set the temperature for any room in it.

The house can also be remotely controlled with the same ease of utilisation. In fact, the system navigator enables the user to remotely interact with the home, via the internet, using a personal computer, a tablet PC or a smartphone, via WebApps or dedicated Apps. Therefore, apart from receiving notifications about your device, you can also impart commands and receive images streamed from the video cameras. All this with a simple click.