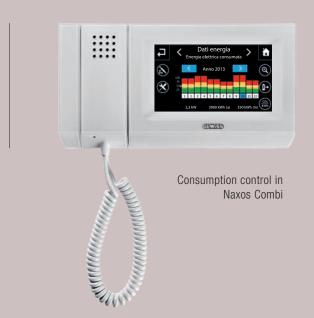

#### NAXOS

Naxos is the new family for domotic supervision and video entryphones where quality, elegance and technology come together at their best. Naxos' innovative design, in fact, was developed lend a refined, discreet style to any environment, enhancing the architecture of contemporary dwellings and interior design aesthetic choices.