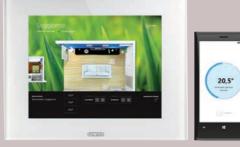

## DOMOTIC SUPERVISION

MASTER ICE is the thinking heart of modern homes and the hub of all system devices that support managing your domestic space. The MASTER ICE touchscreen panel makes is possible to control all home functions from a single point: lighting devices, roller shutters, air conditioning system, irrigation system, alarm devices, video entryphone and video control. What makes MASTER ICE a system navigator that is suitable for everybody is its extreme user-friendliness. The touch of a single finger can activate several devices at the same time, to visualise the exterior of the house or set the temperature for any room in it.

The house can also be remotely controlled with the same ease of utilisation. In fact, the system navigator enables the user to remotely interact with the home, via the internet, using a personal computer, a tablet PC or a smartphone, via WebApps or dedicated Apps. Therefore, apart from receiving notifications about your device, you can also impart commands and receive images streamed from the video cameras. All this with a simple click.