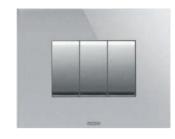

3 button key finishes

from 1 to 12 modules

3 command types

GEO

The GEO plate, with its essential and regular lines, seamlessly integrates into any space with simplicity and style. Its materials and colours contribute to creating long-lasting harmony. Manufactured in technopolymer, GEO is resistant to impacts and wear and tear resulting from daily use. In sixteen different colours, its simple, light shapes and reduced thickness enabling it protrude only minimally from walls make GEO a young, informal fitting that channels a minimalist style in any type of environment. Available in 1-,2-, 3-, 4- and 6-gang versions.

3 button key finishes

○ ○
① ① ① ①
● ● technopolymer

from 1 to 6 modules

3 command types