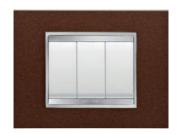

### LUX

LUX plates, with their cutting-edge and refined lines, combine the high-tech spirit of modernity with the sophisticated and elegant taste of tradition. Standard technopolymer plates are supplemented by versions in wood, leather, glass, metal, monochrome metal and stainless steel. LUX metal plates are available in various colours and refined hues to decorate contemporary interiors. With LUX monochrome metal plates (black, titanium and white), colour uniformity becomes the distinctive trait of each CHORUS lighting device. Available in 2-, 3-, 4- and 6-gang versions.

### LUX

milk white

toner black

titanium

slate

chrome

gold