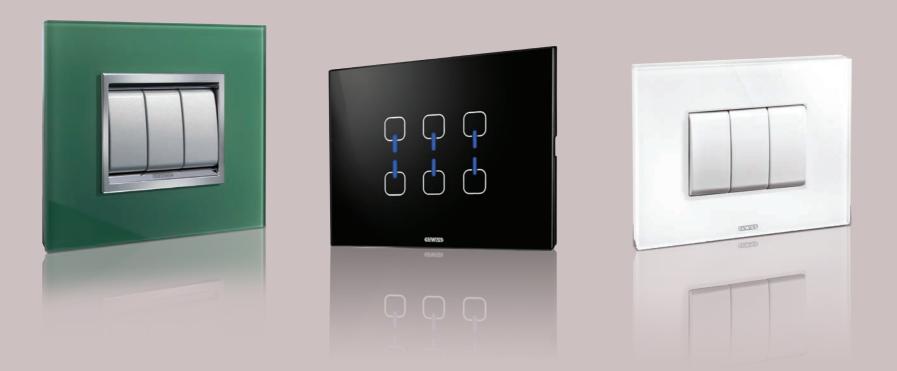

### ONE

With an informal look but a classic shape, ONE is the line of CHORUS domestic range dedicated to all those who wish to furnish their home in the name of simplicity. ONE understated, discreet design can enhance any space, providing harmony and aesthetic consistency across different rooms. Available in sixteen different colours, ONE can be declined in all those hues to give free rain to your imagination. Available in 1-, 2-, 3-, 4- and 6- gang versions, and in white and titanium, and also in 4+4- and 6+6-gang versions.