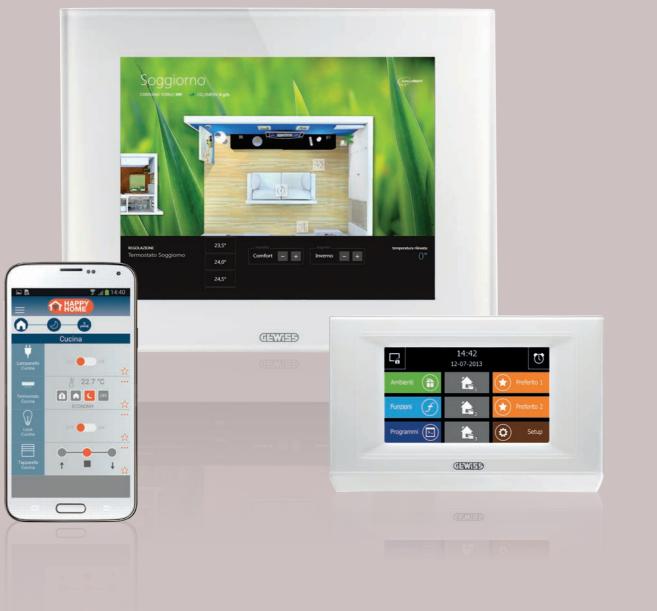

## SEVERAL SYSTEMS TO MANAGE YOUR HOME CHOOSE THE ONE THAT SUITS YOU BEST

MASTER ICE

APP/SOFTWARE

GEWISS domotics offers the right solution for any type of dwelling: cutting-edge systems for the management and control of a home or a building, also remotely. Lights, roller shutters, climate control, video surveillance cameras, irrigation and all devices that can communicate with the domotic system can be comfortably managed via touchscreen panels, PCs, tablets and smartphones.

## MASTER ICE + easydom + Windows 8

MASTER ICE is the thinking heart of modern homes and the hub of all system devices that support managing your domestic space: the touch of a single finger can activate several devices at the same time, to visualise the exterior of the house or set the temperature for any one of its rooms. The new system navigator features a multi-touch display and an interface integrated in the Microsoft® Windows 8 operating environment.

With Easydom NextHome Server it is possible to manage your home's domotic system directly from your PC. Thanks to a user-friendly interface, you can visualise the system's operating status quickly and easily, controlling the various devices. With a few clicks you can have full control over the house and create the ideal condition for each time of the day. Every time you want.

#### TABLET

HAPPY HOME is the new app designed for people who want to control their home while out and about. Simply touch the screen of your tablet to switch on/off lights, set the desired temperature, activate the desired scenario, or simply check that everything is in the right place. With HAPPY HOME, it does not matter where you are: your house will follow you wherever you go.

#### **SMARTPHONE**

HAPPY HOME is also available for smartphones: wherever you are, you just need to have an internet connection to receive images of your home directly on the screen of your smartphone. Or to set the best temperature to welcome you after a long day at work. Your home is your castle: with HAPPY HOME, your smartphone gives you greater control.