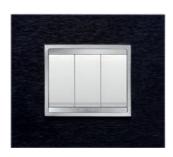

### ONE

With an informal look but a classic shape, ONE is the line of CHORUS domestic range dedicated to all those who wish to furnish their home in the name of simplicity. ONE understated, discreet design can enhance any space, providing harmony and aesthetic consistency across different rooms. Available in sixteen different colours, ONE can be declined in all those hues to give free rain to your imagination. Available in 1-, 2-, 3-, 4- and 6- gang versions, and in white and titanium, and also in 4+4- and 6+6-gang versions.

3 button key finishes

from 1 to 12 modules

3 command types

GEO

The GEO plate, with its essential and regular lines, seamlessly integrates into any space with simplicity and style. Its materials and colours contribute to creating long-lasting harmony. Manufactured in technopolymer, GEO is resistant to impacts and wear and tear resulting from daily use. In sixteen different colours, its simple, light shapes and reduced thickness enabling it protrude only minimally from walls make GEO a young, informal fitting that channels a minimalist style in any type of environment. Available in 1-,2-, 3-, 4- and 6-gang versions.