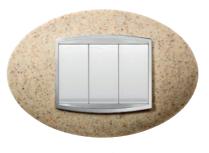

### ART

Futuristic in design and innovative in materials, ART is a line of extremely original and creative plates, with an oval shape, which furnish and embellish all spaces on their own. The oval shape, chromed frame and outsized dimensions make the ART plate the absolute star in any type of environment. ART is available in technopolymer and technostone or in exclusive natural material versions: wood, leather and glass. A natural beauty that can lend its warmth to any room in your home. ART plates are available in 2-, 3-, and 4-gang versions.

#### TECHNOSTONE

lava

sand

moon