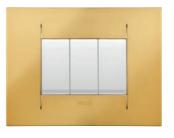

### ONE

With an informal look but a classic shape, ONE is the line of CHORUS domestic range dedicated to all those who wish to furnish their home in the name of simplicity. ONE understated, discreet design can enhance any space, providing harmony and aesthetic consistency across different rooms. Available in sixteen different colours, ONE can be declined in all those hues to give free rain to your imagination. Available in 1-, 2-, 3-, 4- and 6- gang versions, and in white and titanium, and also in 4+4- and 6+6-gang versions.

#### METALLISED TECHNOPOLYMER

chrome

gold