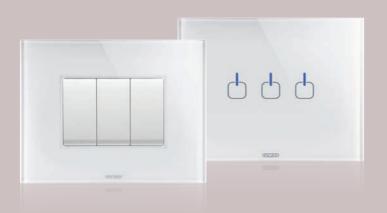

### ONE

With an informal look but a classic shape, ONE is the line of CHORUS domestic range dedicated to all those who wish to furnish their home in the name of simplicity. ONE understated, discreet design can enhance any space, providing harmony and aesthetic consistency across different rooms. Available in sixteen different colours, ONE can be declined in all those hues to give free rain to your imagination. Available in 1-, 2-, 3-, 4- and 6- gang versions, and in white and titanium, and also in 4+4- and 6+6-gang versions.

### ICE TOUCH

With ICE Touch glass plates, luxury meets technology. Thanks to the combination of refined glass finishes with innovative Touch command devices, your home responds to your every gesture with a simple touch of your finger. The purity of white, the rationality of titanium and the elegance of black are complemented by refined luminous symbols that identify the button keys selected, enhancing the plate in its most essential form. The innovative Touch command devices transform the lighting device into a multi-sensory experience. With ICE Touch, it is not only touch that rules: sight, too, is involved and pleasingly stimulated by the multi-colour backlighting, whilst hearing is stimulated by the presence of acoustic feedback.