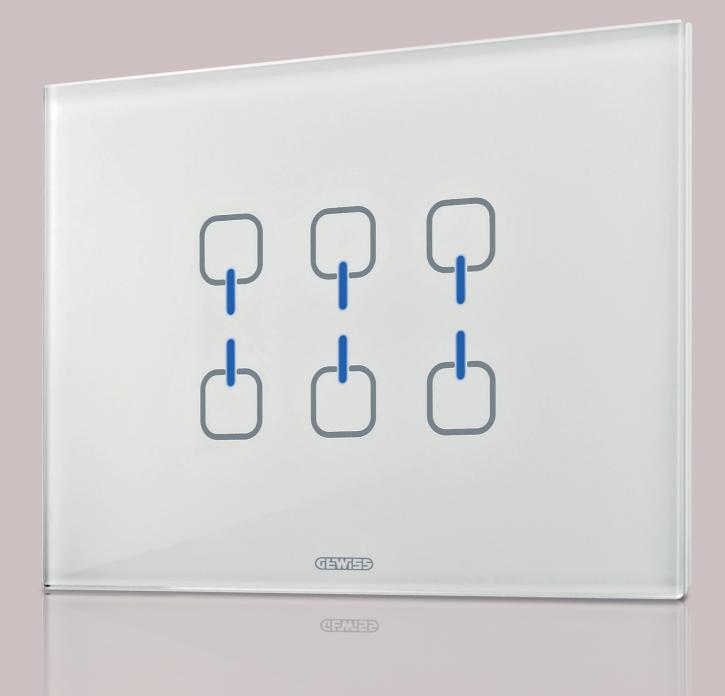

### ICE TOUCH

With ICE Touch glass plates, luxury meets technology. Thanks to the combination of refined glass finishes with innovative Touch command devices, your home responds to your every gesture with a simple touch of your finger. The purity of white, the rationality of titanium and the elegance of black are complemented by refined luminous symbols that identify the button keys selected, enhancing the plate in its most essential form. The innovative Touch command devices transform the lighting device into a multi-sensory experience. With ICE Touch, it is not only touch that rules: sight, too, is involved and pleasingly stimulated by the multi-colour backlighting, whilst hearing is stimulated by the presence of acoustic feedback.