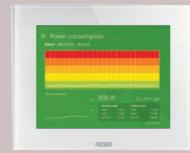

## ENERGY SAVINGS

Domotic functions support better energy management, reducing consumption and alleviating the inconvenience caused by blackouts. As a matter of fact, the possibility of automatically controlling temperature and the switching on/off of lighting devices contributes to a reduction in energy consumption and a more conscious use of energy.

Dimmer and three-way switch in Lux plate

Consumption control in Master Ice

#### **P-COMFORT**

P-Comfort is the device that can be installed in the domestic enclosure for the intelligent management of the electrical system power. If more household appliances are switched on at the same time, P-COMFORT warns with an acoustic and visual signal that energy consumption limits are being exceeded. This enables the user to intervene by deactivating one of the household appliances, so that energy consumption can go back to allowed usage threshold. If the overload continues however, P-COMFORT does not cut off the power supply to the entire home but only to non-priority appliances (as chosen by the user himself/herself), autonomously reactivating them after a pre-set time interval.