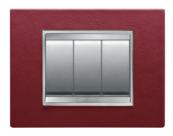

### ONE

With an informal look but a classic shape, ONE is the line of CHORUS domestic range dedicated to all those who wish to furnish their home in the name of simplicity. ONE understated, discreet design can enhance any space, providing harmony and aesthetic consistency across different rooms. Available in sixteen different colours, ONE can be declined in all those hues to give free rain to your imagination. Available in 1-, 2-, 3-, 4- and 6- gang versions, and in white and titanium, and also in 4+4- and 6+6-gang versions.