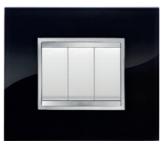

### ONE

With an informal look but a classic shape, ONE is the line of CHORUS domestic range dedicated to all those who wish to furnish their home in the name of simplicity. ONE understated, discreet design can enhance any space, providing harmony and aesthetic consistency across different rooms. Available in sixteen different colours, ONE can be declined in all those hues to give free rain to your imagination. Available in 1-, 2-, 3-, 4- and 6- gang versions, and in white and titanium, and also in 4+4- and 6+6-gang versions.