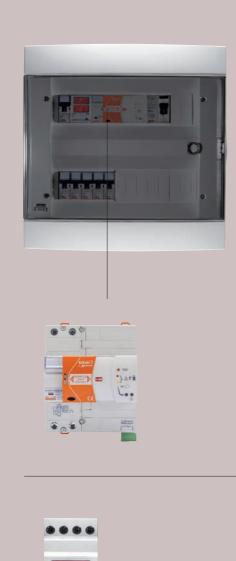

## SAFETY ENCLOSURE

The 40 CDi flush-mounting decorative enclosures are suitable for installing traditional and domotic systems. The modern, linear and refined design of the new enclosures, combines perfectly with the forms and colours of the CHORUS domestic range, offering optimal design integration in every residential and commercial environment.

Available in four colours for refined design solutions, the range of enclosures from 4 to 36 modules supports the creation of general or distribution boards for traditional or domotic system. The roomy interior facilitates the installation and wiring of domotic and protection devices, as well as facilitating cabling under the DIN rail.

The bottom of the box is equipped with slotted bases for fixing the DIN rail, enabling the regulation of the front cover and perfect alignment with the wall plane. Finally, the door opening with an angle of over 180° eliminates mechanical stress and guarantees access to devices.

#### HOME ENCLOSURE

The enclosure is the heart of the electrical system: it houses protection and distribution devices for the entire home. The 40 CDi range is characterised by high modularity (up to 36 modules), precise design and wide customisation possibility that enables it to meet any domestic, residential, industrial and commercial requirements.