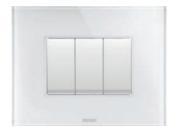

### LUX

LUX plates, with their cutting-edge and refined lines, combine the high-tech spirit of modernity with the sophisticated and elegant taste of tradition. Standard technopolymer plates are supplemented by versions in wood, leather, glass, metal, monochrome metal and stainless steel. LUX metal plates are available in various colours and refined hues to decorate contemporary interiors. With LUX monochrome metal plates (black, titanium and white), colour uniformity becomes the distinctive trait of each CHORUS lighting device. Available in 2-, 3-, 4- and 6-gang versions.